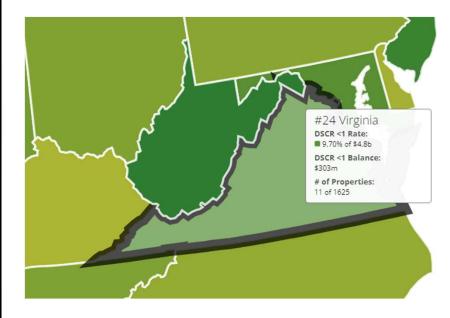

# MSA Office - DSCR

| MSA    | Ranking 🛭 Filter results                     | Top 10 | Top 25 | Top 50 All       |  |
|--------|----------------------------------------------|--------|--------|------------------|--|
| Rank   | MSA                                          |        |        | DSCR <1 <b>↓</b> |  |
| 13     | Raleigh, NC                                  |        |        | 35.42%           |  |
| 22     | Philadelphia-Camden-Wilmington, PA-NJ-DE-MD  | 26.64% |        |                  |  |
| 29     | Charlotte-Concord-Gastonia, NC-SC            | 23.19% |        |                  |  |
| 47     | New York-Newark-Jersey City, NY-NJ-PA        |        |        |                  |  |
| 51     | Washington-Arlington-Alexandria, DC-VA-MD-WV |        |        |                  |  |
| 54     | Virginia Beach-Norfolk-Newport News, VA-NC   |        |        | 7.92%            |  |
| 73     | Richmond, VA                                 |        |        |                  |  |
| Nation | National (All)                               |        |        |                  |  |