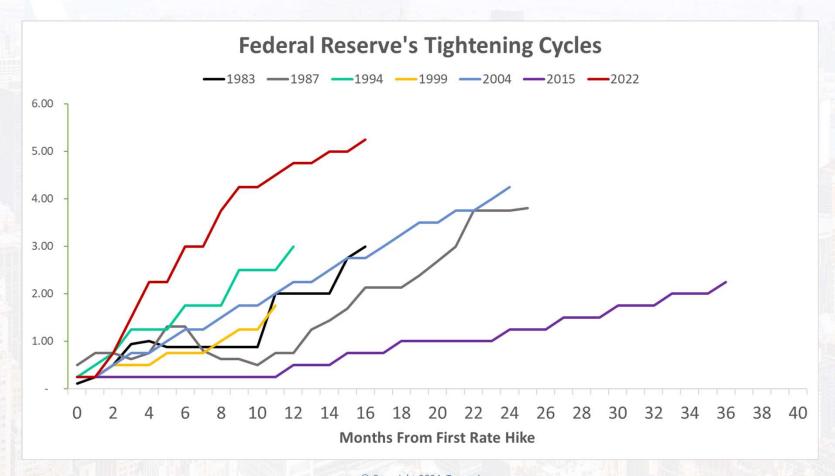

ed the trust in December

Downtown Offices Are Toxic. Suburban Ones Are Surviving.

By Carol Ryan

A Real-Estate Fund Industry Is Bleeding Billions After Starwood Capped Withdrawals

By Peter Grant

# The D.C. Office Market Is in Trouble—No Matter Who Wins the Election

The Biden administration has struggled to get members of the federal workforce back to the office on a more regular basis.

By Peter Grant

# Have Not Yet Lent To 'Regular' US Office Buildings: BGO Co-CEO

BGO Co-CEO Sonny Kalsi says "Office has been decimated and it continues to suffer." In an interview with Bloomberg's Abigail Doolittle, he said his company has not yet lent to "regular" office buildings in the US. (Source: Bloomberg)





© Copyright 2024, Trepp, Inc.

# **Trepp**<sup>®</sup>

# **CRE Headlines & News**





## **CMBS Delinquency Rates – Sept 2024**

|             | SEP-24 | AUG-24 | JUL-24 | 3 МО | 6 MO | 12 MO |
|-------------|--------|--------|--------|------|------|-------|
| Overall     | 5.70   | 5.44   | 5.43   | 5.35 | 4.67 | 4.39  |
| Industrial  | 0.32   | 0.50   | 0.64   | 0.62 | 0.47 | 0.30  |
| Lodging     | 6.23   | 5.91   | 6.17   | 6.32 | 5.45 | 5.27  |
| Multifamily | 3.33   | 3.30   | 2.63   | 2.36 | 1.84 | 1.85  |
| Office      | 8.36   | 7.97   | 8.09   | 7.55 | 6.58 | 5.58  |
| Retail      | 7.07   | 6.21   | 6.14   | 6.42 | 5.56 | 6.92  |

Source: Trepp

# **Delinquency Trends**



10.34%

Peak Delinquency Rate (July 2012)



5.70%

Overall Delinquency Rate (September 2024)



4.39%

Overall Delinquency Rate (September 2023)



8.36%

Office Delinquency Rate (Septembe