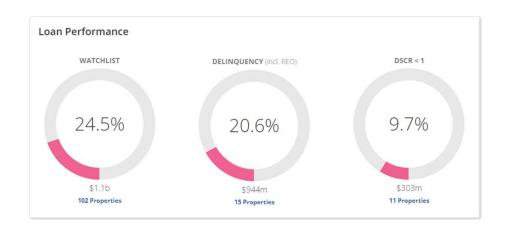

#### Virginia Multi-Family Sector

#### Loan Performance

|                            |                 | 2022     |           |           | 2023     |           |
|----------------------------|-----------------|----------|-----------|-----------|----------|-----------|
| Income & Expense Benchmark | WAvg<br>\$/Unit | %<br>Rev | #<br>Prop | \$/Unit   | %<br>Rev | #<br>Prop |
| Total Revenues             | 17,167.70       | 100.00   | 363       | 18,620.25 | 100.00   | 346       |
| Total Operating Expenses   | 7,178.57        | 41.81    | 363       | 7,768.74  | 41.72    | 346       |
| NOI                        | 9,989.12        | 58.19    | 363       | 10,851.51 | 58.28    | 346       |