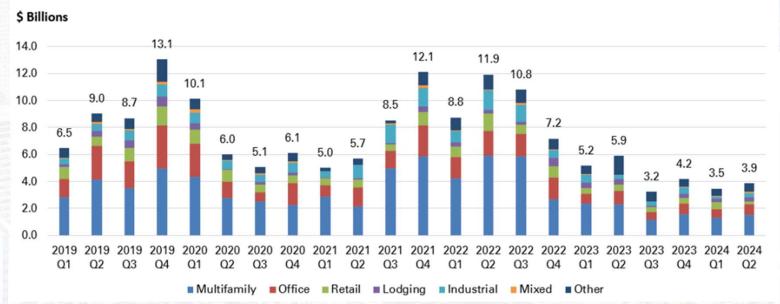

Large Loan, Single-Asset, Single Borrower)



| CMBS Issuance<br>2024 YTD | Count | Amount    | WA % Office |
|---------------------------|-------|-----------|-------------|
| Single Borrower           | 83    | \$52.41bn | 7.9         |
| Conduit                   | 24    | \$24.43bn | 15.9        |
| Large Loan                | 7     | \$4.09bn  | 0.0         |



Agency Issuance (Fannie Mae, Freddie Mac & Ginnie Mae)

#### Yearly Volume Comparison



| CMBS Issuance<br>2024 YTD | Count | Amount    | WA % LTV |
|---------------------------|-------|-----------|----------|
| Fannie Mae                | 4     | \$1.74bn  | 59.2%    |
| Freddie Mac               | 30    | \$20.57bn | 59.8%    |
| Ginnie Mae                | 53    | \$6.92bn  |          |



# **Bank CRE Loan Originations**



|             | Q2 '24 relative<br>to 2019<br>Average |
|-------------|---------------------------------------|
| Multifamily | -61%                                  |
| Office      | -65%                                  |
| Retail      | -78%                                  |
| Lodging     | -39%                                  |
| Industrial  | -52%                                  |
| Total       | -58%                                  |

Source: Trepp T-ALLR



## Criticized Bank CRE Loans







# 100 Largest Bank Holding Companies by CRE Exposure

| Bank                          | Office Exposure<br>as of 2Q'24<br>(% of CRE<br>Portfolio) | Office ACL<br>Coverage Ratio<br>as of 2Q'24 | CRE Loans as of<br>1Q 2024 (billions) | Total Assets as of<br>1Q 2024 (billions) |
|-----------