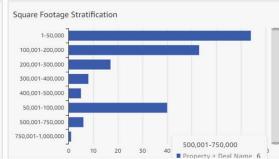

#### **Multifamily Case Study**

#### 500 Station Boulevard

| Property Type           | Multifamily |
|-------------------------|-------------|
| City                    | Aurora      |
| State                   | IL          |
| Number of Units         | 417         |
| Year Built              | 2017        |
| Origination Date        | 4/22/2022   |
| Maturity Date           | 5/9/2024    |
| Origination Coupon Rate | 2.85%       |

| Unit Mix Overview <sup>1</sup> |            |                        |             |                            |                                           |                                       | 1                                        |
|--------------------------------|------------|------------------------|-------------|----------------------------|-------------------------------------------|---------------------------------------|------------------------------------------|
| Unit Type                      | # of Units | Avg. Unit<br>Size (SF) | Occupancy % | Current<br>Monthly<br>Rent | Current Monthly<br>Rental Rate<br>Rent/SF | Appraiser<br>Market Rent <sup>2</sup> | Appraiser<br>Market Rent/SF <sup>2</sup> |
| One Bedroom                    | 189        | 785                    | 92.6%       | \$1,713                    | \$2.18                                    | \$1,960                               | \$2.50                                   |
| Two Bedroom                    | 177        | 1,083                  | 89.8%       | \$2,255                    | \$2.08                                    | \$2,550                               | \$2.36                                   |
| Three Bedroom                  | 51         | 1.250                  | 86.3%       | \$2,636                    | \$2.11                                    | \$2,900                               | \$2.32                                   |
| Total/Weighted Average         | 417        | 968                    | 90.6%       | \$2,048                    | \$2.12                                    | \$2,325                               | \$2.40                                   |