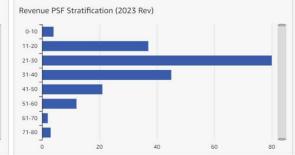

# Virginia Office Market Sector

| Income & Expense Benchmark | WAvg<br>\$/Sq Ft | 2022<br>%<br>Rev | #<br>Prop | WAvg<br>\$/Sq Ft | 2023<br>%<br>Rev | #<br>Prop |
|----------------------------|------------------|------------------|-----------|------------------|------------------|-----------|
| Total Revenues             | 38.33            | 100.00           | 137       | 42.13            | 100.00           | 125       |
| Total Operating Expenses   | 13.05            | 34.05            | 137       | 14.90            | 35.35            | 125       |
| NOI                        | 25.28            | 65.95            | 137       | 27.24            | 64.65            | 125       |