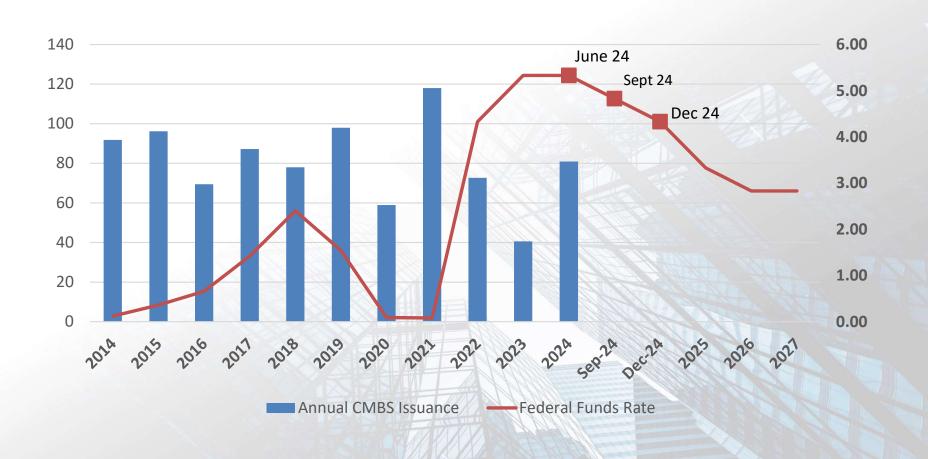

trial  | 55.9 | 1.95     | 3.05% | 5             | Industrial  | 44.6 | 1.17          | 6.95% |              |  |
| Lodging     | 54.1 | 3.15     | 3.38% | 3             | Lodging     | 26   | 2.24          | 7.83% |              |  |
| Mixed Use   | 39.1 | 2.2      | 2.70% | 4             | Mixed Use   | 23.8 | 1200          | 3.50% |              |  |

Source: Trepp T-ALLR



Trepp

Underwriting has become more conservative, with lower loan-to-value ratios than at the end of 2021. But higher interest rates have resulted in lower underwritten debt-service coverage ratios. In some cases, particularly for retail, office and hotel loans, median rates have more than doubled. And lenders generally have reduced the terms of loans they wrote.

# CMBS Issuances Impacted by Higher Interest Rates



# What does Trepp do?

- Combines many information streams into a single interface
- Tracks the securitized debt market including:
  - CMBS, Fannie Mae, Freddie Mac, CRE-CLO
    - Also tracks FHA, Ginnie Mae
- Identifies patterns and trends within the CRE landscape
- Tracks individual property-level financial performance

# **Trepp**<sup>®</sup>

# **Our Clients**



More than 1,000 firms are powered by Trepp.

## A Trusted Name



#### **Market Clarity**

Largest commercially available CRE database containing detailed, historical information on deals, loans, and properties. Detailed bank ratings, loan scores, and market trends.

#### Thought Leadership

Widely cited and quoted as the industry standard for information and analytics in the structured finance, commercial real estate, and b