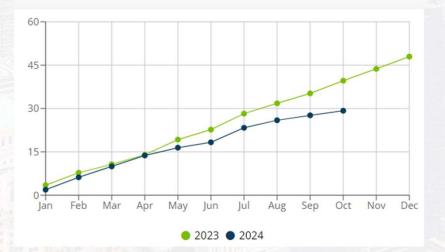

# **Delinquency Trends**

10.34%

Peak Delinquency Rate (July 2012)

5.70%

Overall Delinquency Rate (September 2024)

4.39%

Overall Delinquency Rate (September 2023)

8.36%

Office Delinquency Rate (September 2024)