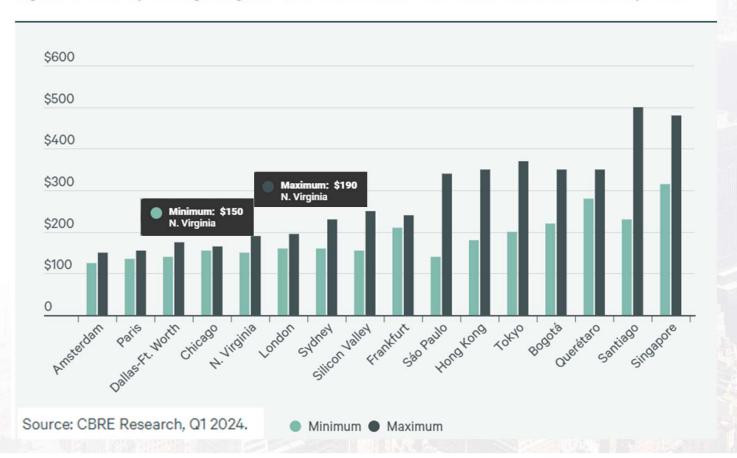

### **Data Center Statistics**

Figure 4: Monthly Pricing Range for 250-500kW (Min-Max) \$USD Without Electricity Cost

31