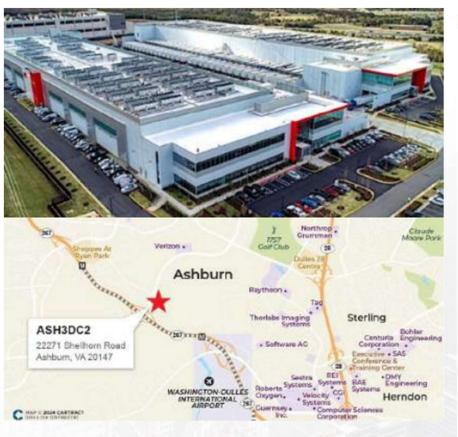

# **Data Center Recent Origination**

#### PROPERTY OVERVIEWS - ASH3DC2: 22271 SHELLHORN ROAD

| Origination Date               | 6/1/2024     |
|--------------------------------|--------------|
| Sponsor                        | Blackstone   |
| Location                       | Ashburn 3DC2 |
| Senior Loan Amount             | 436,200,000  |
| Total Capacity (MW)            | 43.0         |
| Leased Capacity (MW)           | 43.0         |
| Leased % (MW)                  | 100.0%       |
| Loan Per MW                    | \$10,144,186 |
| Number of Customers            | 6            |
| % Investment Grade             | 82.3%        |
| Appraisal Date                 | 4/18/2024    |
| Property Value (millions)      | \$685        |
| Property Value per MW          | \$15.93      |
| LTV                            | 63.7%        |
| WALT (Yrs)                     | 5.9          |
| UW Data Center Rent (millions) | \$45.10      |
| UW Data Center Rent/kW/month   | \$104.88     |
| UW NOI (millions)              | \$42.60      |
| Cap Rate                       | 6.22%        |
| UW NOI Multiple                | 16.1         |
|                                |              |