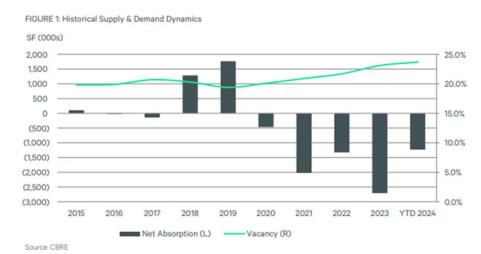

## **Data Center Market Overview**

Figure 1: Data Center Inventory by Market

### **Data Center Market Overview**

Figure 2: Data Center Vacancy Rate by Market

29

## **Data Center Market Overview**

Figure 3: Data Center Net Absorption by Market, Q1 2023 to Q1 2024

30

© Copyright 2024, Trepp, Inc.

### **Data Center Statistics**

Figure 4: Monthly Pricing Range for 250-500kW (Min-Max) \$USD Without Electricity Cost

31