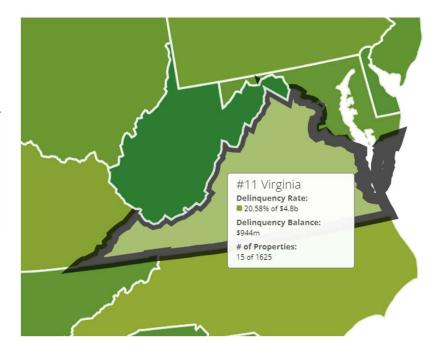

# MSA Office - Delinquency

| MSA    | Ranking ? Filter results                     | Top 10                                      | Top 25 | Top 50 A    |  |
|--------|----------------------------------------------|---------------------------------------------|--------|-------------|--|
| Rank   | MSA                                          |                                             |        | Delinquency |  |
| 42     | Philadelphia-Camden-Wilmington, PA-NJ-DE-MD  | Philadelphia-Camden-Wilmington, PA-NJ-DE-MD |        |             |  |
| 46     | Washington-Arlington-Alexandria, DC-VA-MD-WV | 16.349                                      |        |             |  |
| 64     | Raleigh, NC                                  |                                             |        | 5.119       |  |
| 65     | Charleston-North Charleston, SC              |                                             |        | 4.949       |  |
| 66     | New York-Newark-Jersey City, NY-NJ-PA        |                                             |        | 4.899       |  |
| 95     | Virginia Beach-Norfolk-Newport News, VA-NC   |                                             |        |             |  |
| 99     | Richmond, VA                                 |                                             |        |             |  |
| ationa | I (All)                                      |                                             |        | 8.589       |  |