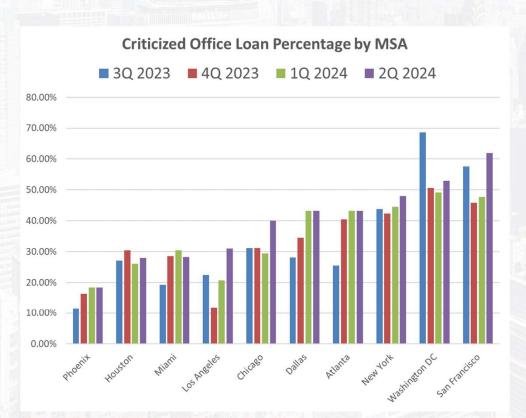

| WA % LTV |
|---------------------------|-------|-----------|----------|
| Fannie Mae                | 4     | \$1.74bn  | 59.2%    |
| Freddie Mac               | 30    | \$20.57bn | 59.8%    |
| Ginnie Mae                | 53    | \$6.92bn  |          |



# **Bank CRE Loan Originations**



|             | Q2 '24 relative<br>to 2019<br>Average |
|-------------|---------------------------------------|
| Multifamily | -61%                                  |
| Office      | -65%                                  |
| Retail      | -78%                                  |
| Lodging     | -39%                                  |
| Industrial  | -52%                                  |
| Total       | -58%                                  |

Source: Trepp T-ALLR



## Criticized Bank CRE Loans







# 100 Largest Bank Holding Companies by CRE Exposure

| Bank                          | Office Exposure<br>as of 2Q'24<br>(% of CRE<br>Portfolio) | Office ACL<br>Coverage Ratio<br>as of 2Q'24 | CRE Loans as of<br>1Q 2024 (billions) | Total Assets as of<br>1Q 2024 (billions) |
|-------------------------------|-----------------------------------------------------------|---------------------------------------------|---------------------------------------|------------------------------------------|
| Wells Fargo                   | 20.7%                                                     | 11.1%                                       | \$135.13                              | \$1,959.16                               |
| Bank of America               | 23.0%