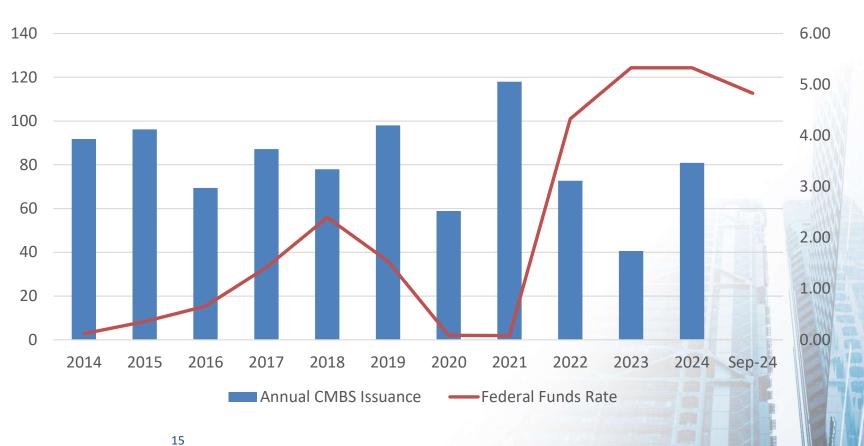

# CMBS Issuances Impacted by Higher Interest Rates

Source: Trepp T-ALLR

Trepp

Underwriting has become more conservative, with lower loan-to-value ratios than at the end of 2021. But higher interest rates have resulted in lower underwritten debt-service coverage ratios. In some cases, particularly for retail, office and hotel loans, median rates have more than doubled. And lenders generally have reduced the terms of loans they wrote.