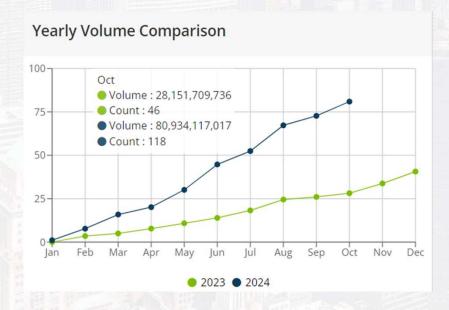

#### Yearly Volume Comparison

| CMBS Issuance<br>2024 YTD | Count | Amount    | WA % LTV |
|---------------------------|-------|-----------|----------|
| Fannie Mae                | 4     | \$1.74bn  | 59.2%    |
| Freddie Mac               | 30    | \$20.57bn | 59.8%    |
| Ginnie Mae                | 53    | \$6.92bn  |          |