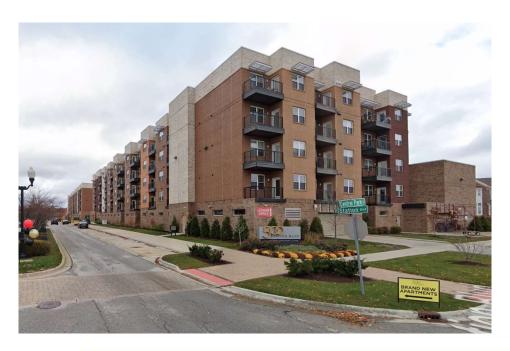

#### **Multifamily Case Study**

#### 500 Station Boulevard

| Property Type           | Multifamily |
|-------------------------|-------------|
| City                    | Aurora      |
| State                   | IL          |
| Number of Units         | 417         |
| Year Built              | 2017        |
| Origination Date        | 4/22/2022   |
| Maturity Date           | 5/9/2024    |
| Origination Coupon Rate | 2.85%       |