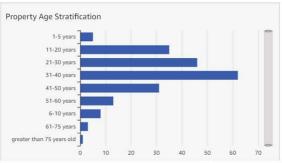

38      | 3,450,348         | 4,987,812      | 4,280,256   |
| втсғ                   | 3,233,356      | 1,881,945         | 2,967,794      | 2,123,748   |
| Equity Cap Rate        | 6.03%          | 7.48%             | 4.44%          | 5.69%       |
| Mortgage Component     | 3.40%          | 4.21%             | 3.20%          | 4.01%       |
| Equity Component       | 2.48%          | 2.30%             | 1.91%          | 1.99%       |
| OAR Band of Investment | 5.88%          | 6.51%             | 5.11%          | 6.00%       |
| Calculated Cap Rate    | 5.88%          | 6.51%             | 5.11%          | 6.00%       |



# **Custom Income & Expense Models**





# of Office Properties (2023 Reporting)

204

Average Appraisal Value (Excl. Portfolio Loans)

# \$36.20M TreppInsights BI







#### Revenue Per Sq Ft Measures

Revenue PSF Bucket: All Property Age: All Square Footage: All Office Subtype: All County: All City: All

| Reporting Year                   | 2023    |
|----------------------------------|---------|
| Property Count                   | 204     |
| Min Revenue Per Sq Ft            | \$8.85  |
| Lower Decile Revenue Per Sq Ft   | \$16.91 |
| Lower Quartile Revenue Per Sq Ft | \$21.72 |
| Mean Revenue Per Sq Ft           | \$30.25 |
| Median Revenue Per Sq Ft         | \$28.38 |
| Upper Quartile Revenue Per Sq Ft | \$36.30 |
| Upper Decile Revenue Per Sq Ft   | \$47.76 |
| Max Revenue Per Sq Ft            | \$77.74 |

#### Expense Per Sq Ft Measures

Revenue PSF Bucket: All Property Age: All Square Footage: All Office Subtype: All County: All City: All