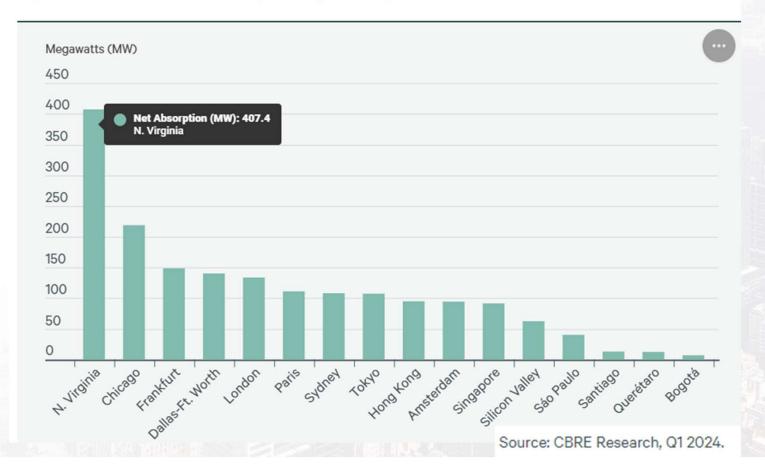

## **Data Center Market Overview**

Figure 3: Data Center Net Absorption by Market, Q1 2023 to Q1 2024

30

© Copyright 2024, Trepp, Inc.