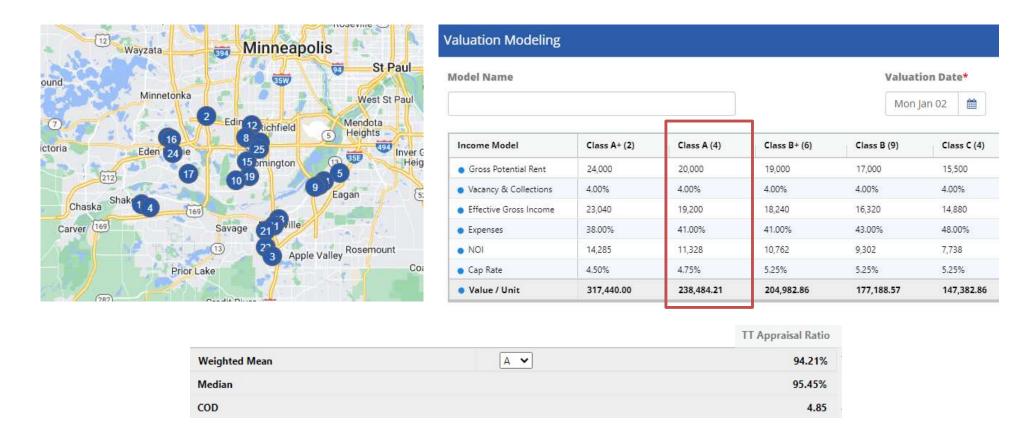

Net Income Ratio       | 58.1%          | 54.7%             | 68.0%          | 60.4%       |
| Annual P&I             | 4,433,838      | 3,450,348         | 4,987,812      | 4,280,256   |
| втсғ                   | 3,233,356      | 1,881,945         | 2,967,794      | 2,123,748   |
| Equity Cap Rate        | 6.03%          | 7.48%             | 4.44%          | 5.69%       |
| Mortgage Component     | 3.40%          | 4.21%             | 3.20%          | 4.01%       |
| Equity Component       | 2.48%          | 2.30%             | 1.91%          | 1.99%       |
| OAR Band of Investment | 5.88%          | 6.51%             | 5.11%          | 6.00%       |
| Calculated Cap Rate    | 5.88%          | 6.51%             | 5.11%          | 6.00%       |



# **Custom Income & Expense Models**





# of Office Properties (2023 Reporting)

204

Average Appraisal Value (Excl. Portfolio Loans)

# \$36.20M TreppInsights BI







#### Revenue Per Sq Ft Measures

Revenue PSF Bucket: All Property Age: All Square Footage: All Office Subtype: All County: All City: All

| Reporting Year                   | 2023    |
|----------------------------------|---------|
| Property Count                   | 204     |
| Min Revenue Per Sq Ft            | \$8.85  |
| Lower Decile Revenue Per Sq Ft   | \$16.91 |
| Lower Quartile Revenue Per Sq Ft | \$21.72 |
| Mean Revenue Per Sq Ft           | \$30.25 |
| Median Revenue Per Sq Ft         | \$28.38 |
| Upper Quartile Revenue Per Sq Ft | \$36.30 |
| Upper Decile Revenue Per Sq Ft   | \$47.76 |
| Max Revenue Per Sq Ft            | \$77.74 |

#### Expen