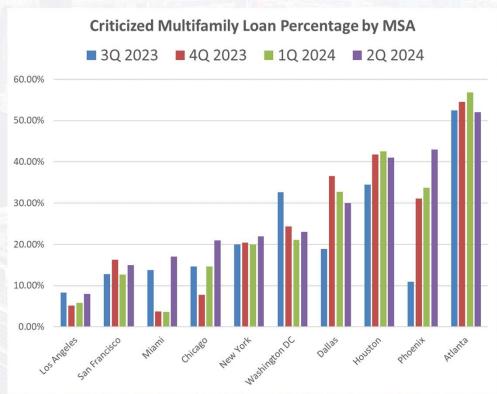

WA % LTV |
|---------------------------|-------|-----------|----------|
| Fannie Mae                | 4     | \$1.74bn  | 59.2%    |
| Freddie Mac               | 30    | \$20.57bn | 59.8%    |
| Ginnie Mae                | 53    | \$6.92bn  |          |



# **Bank CRE Loan Originations**



|             | Q2 '24 relative<br>to 2019<br>Average |
|-------------|---------------------------------------|
| Multifamily | -61%                                  |
| Office      | -65%                                  |
| Retail      | -78%                                  |
| Lodging     | -39%                                  |
| Industrial  | -52%                                  |
| Total       | -58%                                  |

Source: Trepp T-ALLR



## Criticized Bank CRE Loans







# 100 Largest Bank Holding Companies by CRE Exposure

| Bank                          | Office Exposure<br>as of 2Q'24<br>(% of CRE<br>Portfolio) | Office ACL<br>Coverage Ratio<br>as of 2Q'24 | CRE Loans as of<br>1Q 2024 (billions) | Total Assets as of<br>1Q 2024 (billions) |
|-------------------------------|-----------------------------------------------------------|---------------------------------------------|---------------------------------------|------------------------------------------|
| Wells Fargo                   | 20.7%                                                     | 11.1%                                       | \$135.13                              | \$1,959.16                               |
| Bank of America               | 23.0%