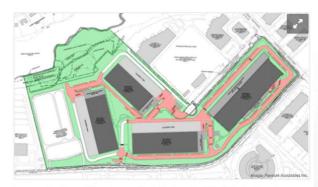

|              |            |            |            |            |              |         | x           |
| MED  | Medicare/Medicaid Revenues |               |              |              |            |            |            |            |              |         | x           |
| NUR  | Nursing/Medical Income     |               |              |              |            |            |            |            |              |         | x           |
| MLS  | Meals Income               |               |              |              |            |            |            |            |              |         | ×           |

# State of the CRE Market - Virginia



© Copyright 2024, Trepp, Inc.

### **Data Center News**

#### Amazon snags largest Fairfax County data center campus yet





Starwood's planned Renaissance Tech Park on Redskin Drive in Herndon.
PENNONI ASSOCIATES INC. / FAIRFAX COUNTY



By Michael Neibauer – Managing Editor, Washington Business Journal

Sep 27, 2024 Updated Sep 27, 2024 2:58pm EDT

# This data center hyperscaler is looking for 'runway' in Virginia — but not necessarily Northern Virginia



By Dan Brendel – Staff Reporter, Washington Business Journal

Sep 25, 2024 Updated Sep 25, 2024 9:39am EDT

# Peterson Cos. wins approval for huge data center campus in Stafford County



By Dan Brendel – Staff Reporter, Washington Business Journal

Sep 18, 2024 Updated Sep 19, 2024 9:34am EDT

# Joint venture to build CoreWeave data center in Chesterfield

By Drew Hansen - Assistant Managing Editor

September 04, 2024, 09:33am EDT

# Google investing \$1B