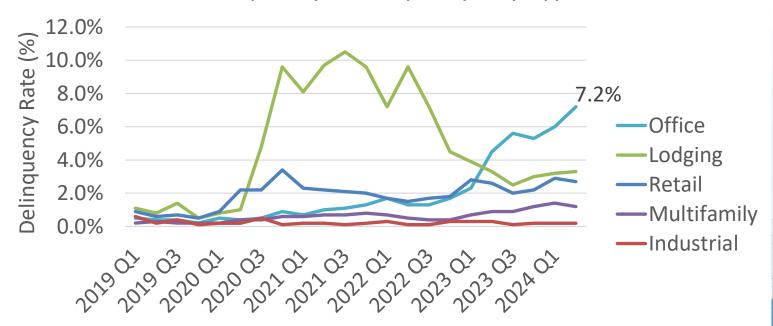

## **CMBS Delinquency Rates – Sept 2024**

|             | SEP-24 | AUG-24 | JUL-24 | 3 МО | 6 MO | 12 MO |
|-------------|--------|--------|--------|------|------|-------|
| Overall     | 5.70   | 5.44   | 5.43   | 5.35 | 4.67 | 4.39  |
| Industrial  | 0.32   | 0.50   | 0.64   | 0.62 | 0.47 | 0.30  |
| Lodging     | 6.23   | 5.91   | 6.17   | 6.32 | 5.45 | 5.27  |
| Multifamily | 3.33   | 3.30   | 2.63   | 2.36 | 1.84 | 1.85  |
| Office      | 8.36   | 7.97   | 8.09   | 7.55 | 6.58 | 5.58  |
| Retail      | 7.07   | 6.21   | 6.14   | 6.42 | 5.56 | 6.92  |

# **Delinquency Trends**

10.34%

Peak Delinquency Rate (July 2012)

5.70%

Overall Delinquency Rate (September 2024)

4.39%

Overall Delinquency Rate (September 2023)

8.36%

Office Delinquency Rate (September 2024)