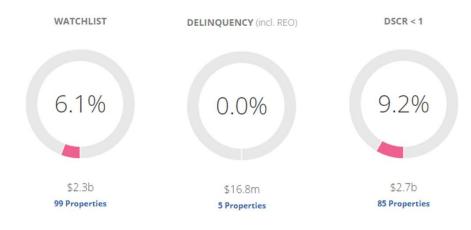

| 35.42%           |  |
| 22     | Philadelphia-Camden-Wilmington, PA-NJ-DE-MD  | 26.64% |        |                  |  |
| 29     | Charlotte-Concord-Gastonia, NC-SC            | 23.19% |        |                  |  |
| 47     | New York-Newark-Jersey City, NY-NJ-PA        |        |        |                  |  |
| 51     | Washington-Arlington-Alexandria, DC-VA-MD-WV |        |        |                  |  |
| 54     | Virginia Beach-Norfolk-Newport News, VA-NC   |        |        | 7.92%            |  |
| 73     | Richmond, VA                                 |        |        |                  |  |
| Nation | National (All)                               |        |        |                  |  |



## **Trepp**<sup>®</sup>

#### Virginia Multi-Family Sector

#### Loan Performance



|                            |                 | 2022     |           |           | 2023     |           |
|----------------------------|-----------------|----------|-----------|-----------|----------|-----------|
| Income & Expense Benchmark | WAvg<br>\$/Unit | %<br>Rev | #<br>Prop | \$/Unit   | %<br>Rev | #<br>Prop |
| Total Revenues             | 17,167.70       | 100.00   | 363       | 18,620.25 | 100.00   | 346       |
| Total Operating Expenses   | 7,178.57        | 41.81    | 363       | 7,768.74  | 41.72    | 346       |
| NOI                        | 9,989.12        | 58.19    | 363       | 10,851.51 | 58.28    | 346       |

| _       | WA Cap     |        |
|---------|------------|--------|
| Date    | Rate (NOI) | WA LTV |
| 2022 Q2 | 4.318      | 61.08  |
| 2022 Q3 | 4.517