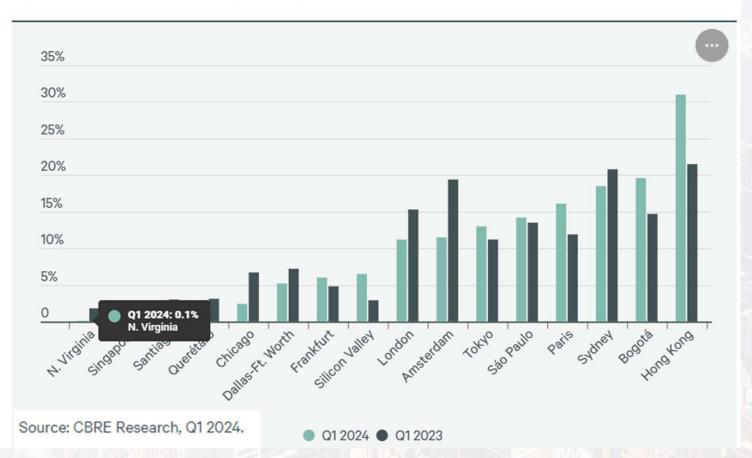

### **Data Center Market Overview**

Figure 2: Data Center Vacancy Rate by Market

29